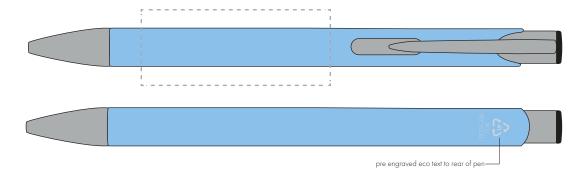

Product and Artwork Proof MOLE- MATE BALL PEN

Your Ref: Quantity: Product Code: TPC982001
Our Ref: Version: 1 Product Colour: BABY BLUE

**PRINTING CONCERNS:** 

We stock this item in the following colours

## **PANTONE REFERENCE(S)**

Engrave

ARTWORK SCALE 100% Rotary Engrave Area: 50mm x 20mm

## The dashed line is to demonstrate print area and will not appear on your printed item